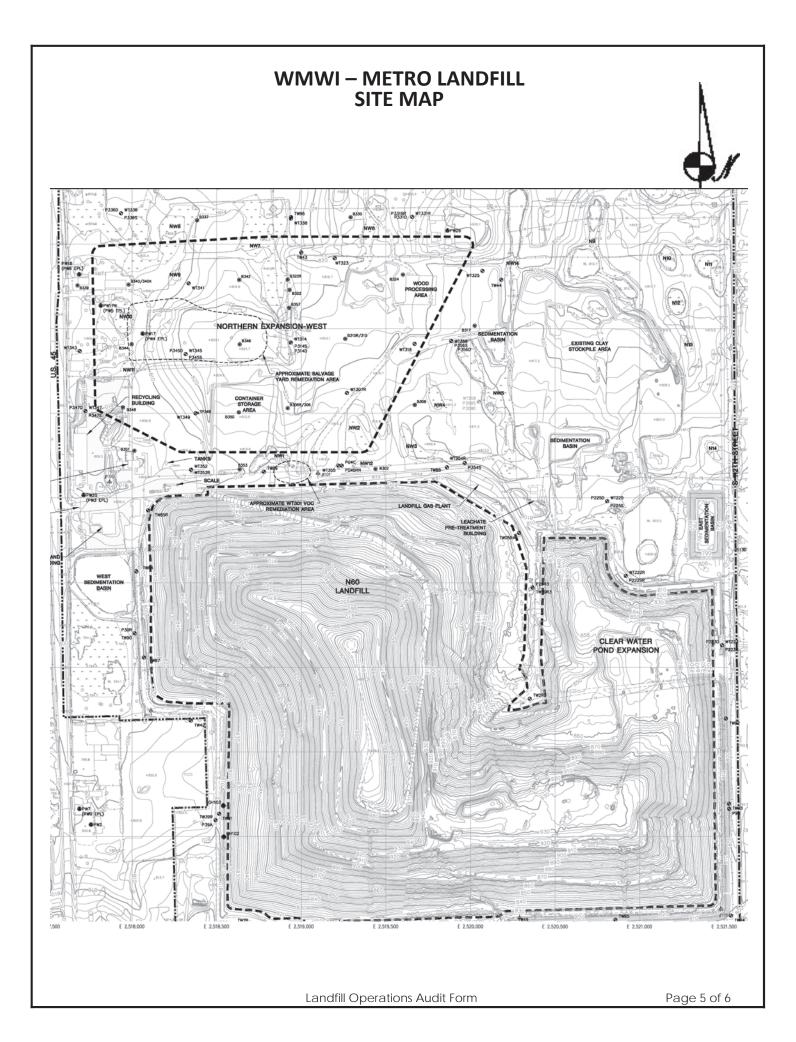

|                            | E June 20, 2024<br>Auditor on site at: | Open            |                  | Close                                     |             | IL 112.0        | 05 PM      |  |
|----------------------------|----------------------------------------|-----------------|------------------|-------------------------------------------|-------------|-----------------|------------|--|
| PREVIOUS DATE: May 28,2024 |                                        |                 |                  | _Completed X                              |             |                 |            |  |
| NEATHE                     | R Overcast, previous rai               | n some clear    | ing of clouds du | North 5 to 10<br>Is during audit WIND N S |             |                 |            |  |
|                            | , p                                    |                 |                  |                                           |             |                 | S E W      |  |
| TEMP                       | Maximum 84                             | 4 °F            | Minimum          | 64                                        | °F B.       | P. <b>30.55</b> |            |  |
|                            |                                        |                 |                  |                                           |             |                 |            |  |
| NO.                        | EQUIPMENT USED IN LA<br>DESCRIPTION    | Rented          | Contracted       | No.                                       | DESCRIPTION | Rented          | Contracted |  |
| 1                          | Trailer Tipper                         | Kenteu          | Contracted       | NO.                                       | DESCRIPTION | Rented          | Contracted |  |
| 2                          | Compactor                              |                 |                  |                                           |             |                 |            |  |
| 1                          | Dozer                                  |                 |                  |                                           |             |                 |            |  |
| 1                          | Excavator                              |                 |                  |                                           |             |                 |            |  |
| 1                          | Haul Truck                             |                 |                  |                                           |             |                 |            |  |
|                            | Water Truck                            |                 |                  |                                           |             |                 |            |  |
|                            |                                        |                 |                  |                                           |             |                 |            |  |
|                            | QUIPMENT BONEYARD                      |                 |                  |                                           |             |                 |            |  |
| No.                        | DESCRIPTION                            | Broken          | Maintenance      | No.                                       | DESCRIPTION | Broken          | Maintenand |  |
|                            |                                        |                 |                  |                                           |             |                 |            |  |
|                            |                                        |                 |                  |                                           |             |                 |            |  |
|                            |                                        |                 |                  |                                           |             |                 |            |  |
| Markina                    | · Face Cize and Least                  |                 |                  |                                           |             |                 |            |  |
| /vorking                   | Face Size and Locati                   | OH.             |                  |                                           |             |                 |            |  |
| Norkina f                  | ace in new cell at North end           | d bringing lift | Southward over   | fluff laver o                             | f new cell  |                 |            |  |
| , i oritarig i             |                                        |                 |                  |                                           |             |                 |            |  |
|                            |                                        |                 |                  |                                           |             |                 |            |  |
|                            |                                        |                 |                  |                                           |             |                 |            |  |