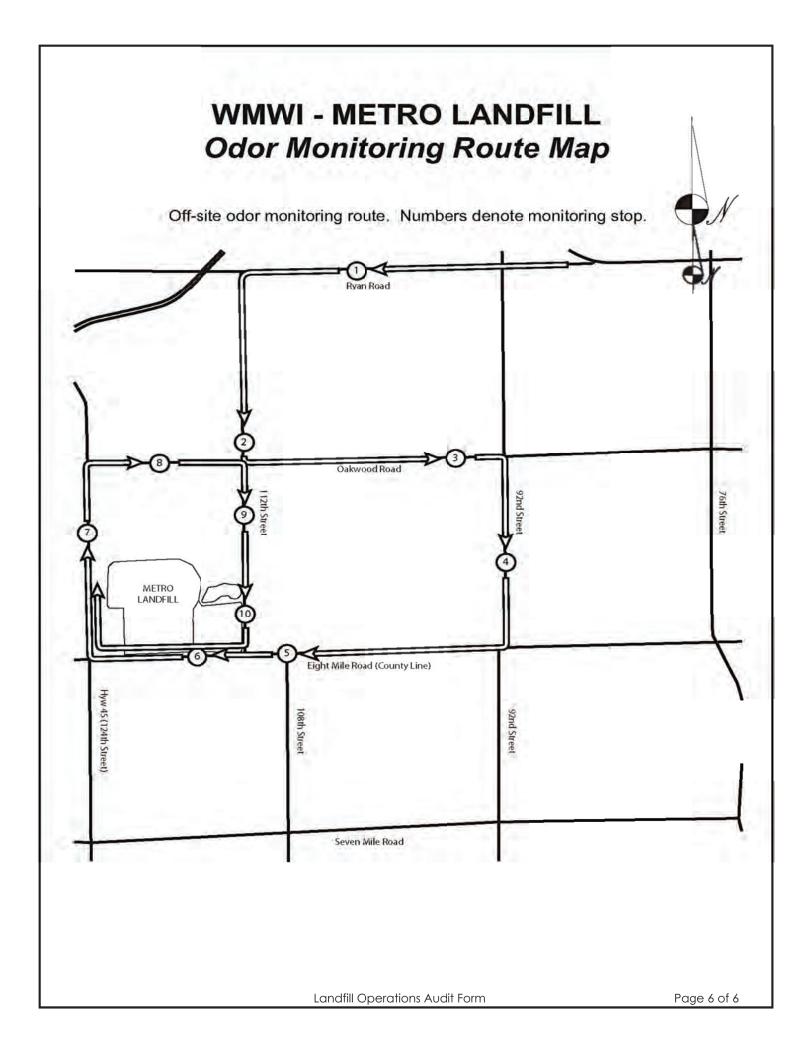

| Litter Control:                                                          | V/F0            |             |              |            | 7                                                     |      |
|--------------------------------------------------------------------------|-----------------|-------------|--------------|------------|-------------------------------------------------------|------|
| Litter Present Onsite                                                    |                 |             |              |            | -                                                     |      |
| Litter Present Offsite                                                   |                 |             |              |            | -                                                     |      |
| Laborers Active:                                                         | YES             |             | # 2          |            |                                                       |      |
| Comments:                                                                |                 |             |              |            |                                                       |      |
| Litter being collected fro                                               | om Northeast co | orner       |              |            |                                                       |      |
| Vehicle Impacts: L<br>taken, instances of true<br>US 45 gritty with some | cks on County   | roads.      |              |            | ess and public roads and control measur<br>conditions | res  |
| Inspection of incor                                                      |                 |             |              |            |                                                       |      |
| Scale Camera Operation                                                   |                 |             | #            | 1          | -                                                     |      |
| Equipment Operator:                                                      | YES             |             | #            | 6          | -                                                     |      |
| Spotter:                                                                 | YES             |             | #            |            | -                                                     |      |
| Random Load Inspecti                                                     | on Dates:       | 06/20/20    | 4            |            |                                                       |      |
| Average Tonnage:                                                         |                 | 2,400 tp    | d            |            |                                                       |      |
|                                                                          |                 |             |              |            |                                                       |      |
| Comments:                                                                |                 |             |              |            |                                                       |      |
| MSW, C&D                                                                 |                 |             |              |            |                                                       |      |
|                                                                          |                 |             |              |            |                                                       |      |
| Rejected Loads:                                                          |                 |             |              |            |                                                       |      |
| Date/Tim                                                                 | e               |             |              | leason fo  | or Rejection                                          |      |
| 1.                                                                       |                 |             |              |            |                                                       |      |
| 2.                                                                       |                 |             |              |            |                                                       |      |
|                                                                          |                 |             |              |            |                                                       |      |
|                                                                          |                 |             |              |            |                                                       |      |
| Residential Drop (                                                       | on: jupen L     | During Audi | IT 🗌         |            |                                                       |      |
|                                                                          |                 |             |              |            |                                                       |      |
| Site closed, clean and b                                                 | oxes being em   | ρτιeα       |              |            |                                                       |      |
|                                                                          |                 | Landfil     | l Operations | Audit Form | Page 3                                                | 3 of |
|                                                                          |                 | Landii      |              |            | i age c                                               | 5 01 |