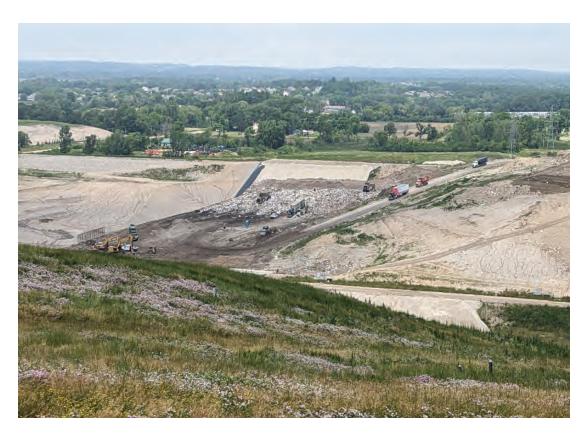

## WMWI - Metro Landfill, AUDIT PHOTOS

PROJECT NO. 1036.10056

Overview of active area

AUDIT PHOTOS - 1

JSA ENVIRONMENTAL

Transition from Phase 1 thru 3

Phase 1 & 2 receiving additional intermediate cover

Phase 1 with fresh intermediate cover

Working face in near middle of Phase 3, moving Southward

Working face width of whole cell and 1/4 of the length. No cover stockpiles

| WMWI - METRO LANDFILL<br>Action Items Checklist<br>City of Franklin Audit |                             |                       |                                    |             |                                          |                              |                           |       |  |  |
|---------------------------------------------------------------------------|-----------------------------|-----------------------|------------------------------------|-------------|------------------------------------------|------------------------------|---------------------------|-------|--|--|
| Opened:                                                                   | Opened: Updated: 01/11/2024 |                       |                                    |             |                                          |                              |                           |       |  |  |
| Item Number                                                               | DATE                        | Condition Description | Permit or<br>Contract<br>Reference | Reported to | Initial<br>Schedule<br>for<br>Completion | Actual<br>Completion<br>Date | Elapsed<br>Time<br>(Days) | Notes |  |  |
| 1                                                                         |                             |                       |                                    |             |                                          |                              |                           |       |  |  |
|                                                                           |                             |                       |                                    |             |                                          |                              |                           |       |  |  |
|                                                                           |                             |                       |                                    |             |                                          |                              |                           |       |  |  |
|                                                                           |                             |                       |                                    |             |                                          |                              |                           |       |  |  |
|                                                                           |                             |                       |                                    |             |                                          |                              |                           |       |  |  |
|                                                                           |                             |                       |                                    |             |                                          |                              |                           |       |  |  |
|                                                                           |                             |                       |                                    |             |                                          |                              |                           |       |  |  |
|                                                                           |                             |                       |                                    |             |                                          |                              |                           |       |  |  |
|                                                                           | I                           | 1                     |                                    | 1           | I                                        | 1                            |                           | 11    |  |  |
|                                                                           |                             |                       |                                    |             |                                          |                              |                           |       |  |  |
|                                                                           |                             |                       |                                    |             |                                          |                              |                           |       |  |  |